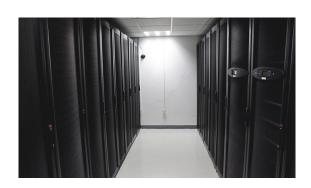

## **FEATURES**

- » Two-story building features concrete masonry perimeter walls
- » Tier III
- » Client conference room and lounge
- » 20,000 sq. ft. of data center space for client equipment
- » Cutting edge POD design for utmost in efficency and scalability
- » Redundant A/B power

## SECURITY

- » 24/7/365 on-site personnel
- » Electronic access control
- » Physical security
- » Badge-only access
- » Biometric hand readers provided by ADT security
- » Over 20 IP video surveillance cameras