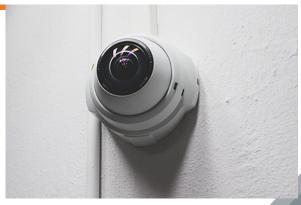

## SECURITY

- » 24/7/365 on-site personnel
- » Electronic access control
- » Physical security
- » Badge-only access
- » Biometric hand readers provided by ADT security
- » Over 20 IP video surveillance cameras