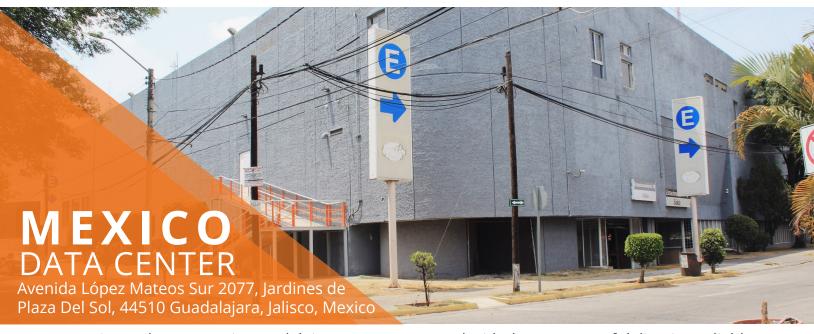

HostDime's data center in Guadalajara was constructed with the purpose of delivering reliable and scalable infrastructure services to Mexico at the lowest latency possible.

## **FEATURES**

- » Two-story building features concrete masonry perimeter walls
- » Tier III
- » Client conference room and lounge
- » 20,000 sq. ft. of data center space for client equipment
- » Cutting edge POD design for utmost in efficency and scalability
- » Redundant A/B power