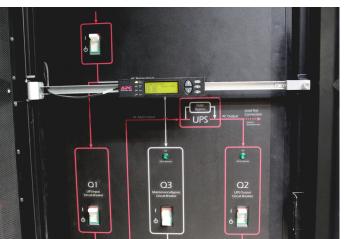

#### **D** POWER

- » 99.99% uptime
- » 5.9 MW of power
- » AC/DC power
- » 2N generator and UPS configuration