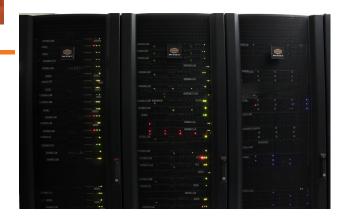

#### **D** POWER

- » 99.99% uptime
- » 5.9 MW of power
- » AC/DC power
- » 2N generator and UPS configuration