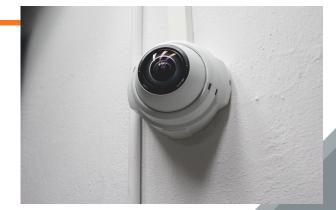

# 

- » Biometric scanner
- » Strigent multi-layered security control procedures
- » Dual authentication system
- » Smart card access control system
- » IP video surveillance
- » 24/7/365 guard presence