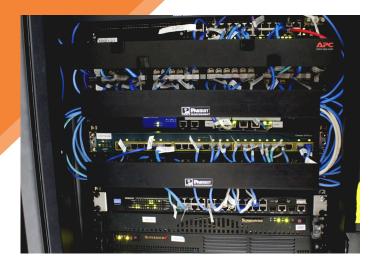

#### NETWORK

- » Redundant underground fiber optic points of entry
- » Excellent connectivity with multiple major telecom partners
- » Alternate carrier networks available
- » Multiple diverse and redundant connections from leading bandwidth providers including: